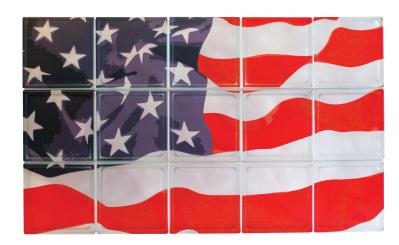

# EXPRESSIONS Collection GLASS BLOCK by Pittsburgh Corning

- Add an artistic touch to your décor
- Available as individual accent glass blocks or murals
- Can be used in both interior and exterior applications
- Allows you to add a personal touch to your space
- Patented process using Glass Blocks made in U.S.A.

The Expressions Collection is available as individual accent glass blocks or murals. Each glass block is an individually crafted work of art that can be mixed with other glass blocks to form a wall or window of great beauty. And since the application of the color or images does not affect the fire rating of the glass block it is suitable for applications where fire-rating is required. The Expressions collection can be used in both interior and exterior applications. The application opportunities are limitless.