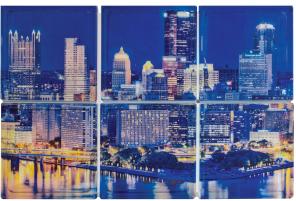

The Expressions Collection is available as individual accent glass blocks or murals. Each glass block is an individually crafted work of art that can be mixed with other glass blocks to form a wall or window of great beauty. And since the application of the color or images does not affect the fire rating of the glass block it is suitable for applications where fire-rating is required. The Expressions collection can be used in both interior and exterior applications. The application opportunities are limitless.